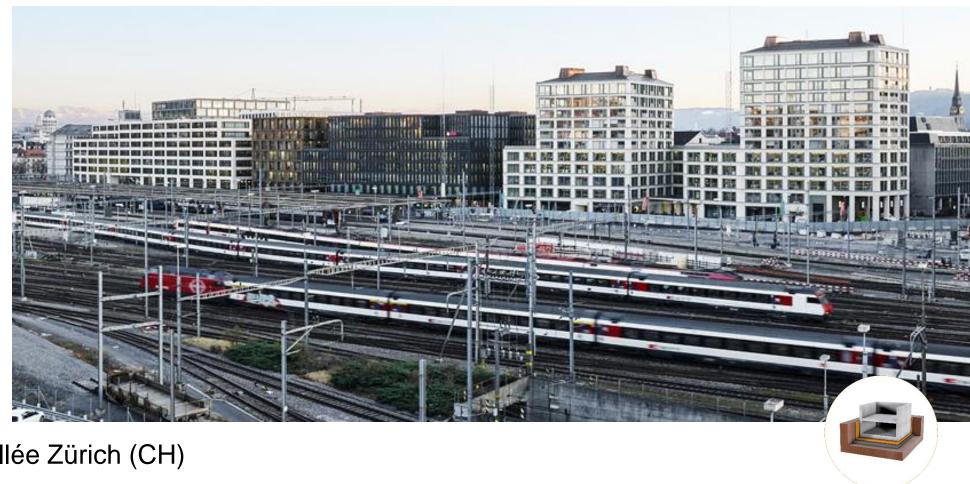

### **Shielding of Buildings**

Europaallée Zürich (CH)

Office complex next to railway track