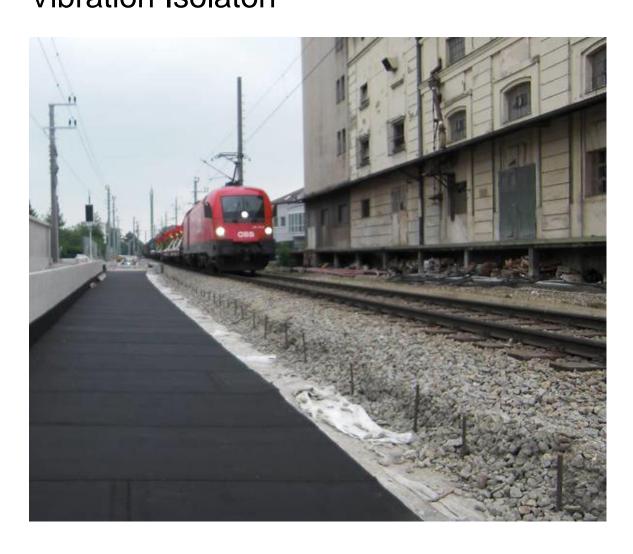

### **Shielding of Buildings**

Europaallée Zürich (CH)

Office complex next to railway track

### **Shielding of Buildings**

#### Problem