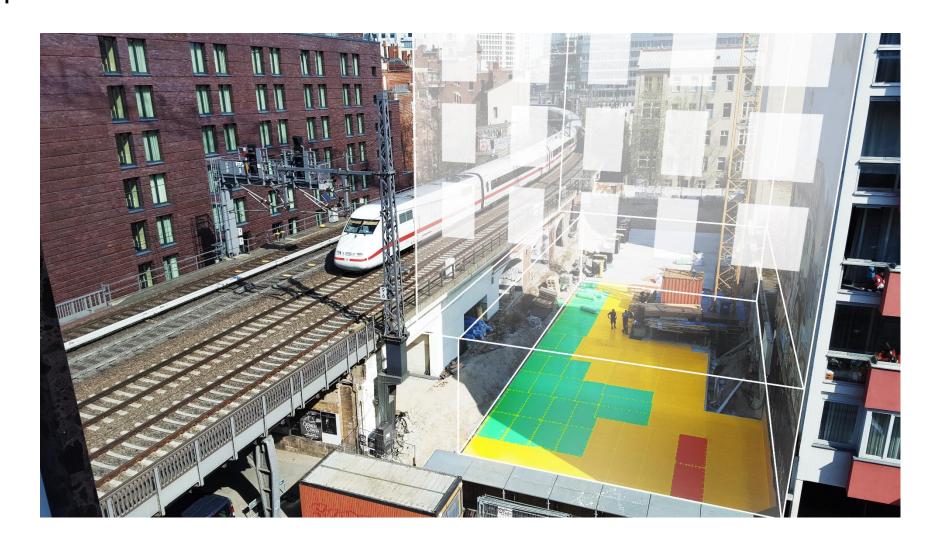

### **Shielding of Buildings**

Europaallée Zürich (CH)

Office complex next to railway track

### **Shielding of Buildings**

#### Problem